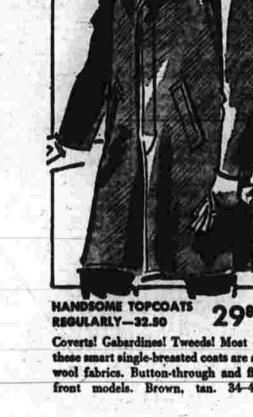

Sises from 8% 20 10%.

Coverts! Gabardines! Tweeds! Most of these smart single-breasted coats are all wool fabrics. Button-through and fly-

REG. 2.98 NYLON SUP, 3 LENGTHSI 4-gored; proportioned in bust, waist and hips to give proper individual fit! In tearose or white. Short, 3114-3915; Avg. 34-44, Long 34-44.