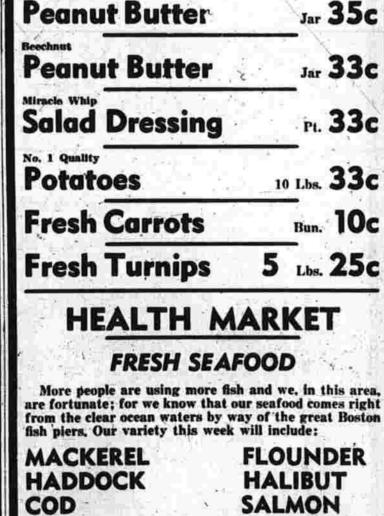

leviate the merace of present dry

Pinehurst Fish Our fresh fish shipment will include Oysters, Opened Chow-der Clams, Fresh Haddock Fillets, Flounder Fillets, Cod, Scal-lops, Sword Fish and Mackerel. Pinehurst Meats For Budget Buys Lamb Chops more and Appleton.

Rib lb. 69c These chops run 3 to 4 to a pound and are very sweet and tender. Lean Stewing Lamb lb. 39c

Whole Lamb Shoulders Ever try Pinchurst p seasoned Lamb Patties which are ground daily from fresh Lamb about 4 to a pound, 49e lb.

Pinehurst Beef Compare Pinchurst meat prices with any market featur-ing government inspected Western dressed beef . . . Sirloin or Short Steaks Steaks properly aged

A and AA Chuck
POT ROASTS (bone in) ib. 65c
Boneless Veal Roasts and
VEAL GROUND . . . . ib. 69c

BAKER'S CHOCOLATE ... 23c While it lasts, we offer Jeilo, Cocoanut and Pure Vermont Maple Syrup. We have a supply now of King Midas wonderful quality Flour in ½ sacks and Pillsbury in ½'s, RUMFORD BAKING POWDER

f delivery when you phone. Pet Foods At

Frozen Horse Meat ....lb. 25c Special Ground Dog Meat 2 lbs. 45c Beef Kidneys Beef Hearts Now In-Ken-L Ration Ken-L Biscuit and Cadet

> anforized , mercerized slub poplin dresses in 6 adorable styles, prettily trimmed. Pink,

**Spiced Pears** Pie Apples

FLOUNDER HALIBUT SALMON BUTTERFISH

POLLACK PERCH FRESH OYSTERS, QUOHOGS LITTLENECKS AND STEAMERS

**Our New Barrel Of Dill Pickles** Is Open!