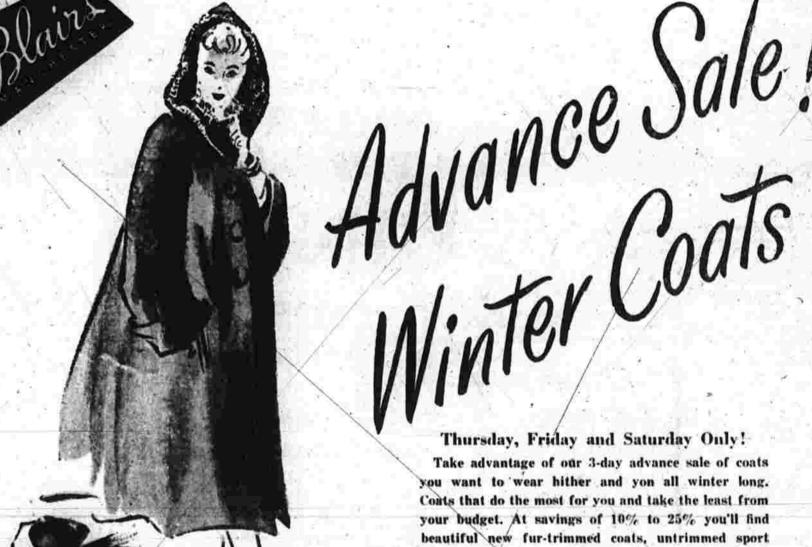

Thursday Night

AND EVERY THURSDAY EVENING

All Bingo Players

Cordially Invited to Attend!

The all important FURTRINMED COATS.
Trimmed with Fox, Squirrel, Wolf or Mouton. All at one low price for Thursday, Friday and Saturday.
\$74.50

A large group of UN-

COATS. In a wide variety of styles and colors. Some with hoods and "Zip-Out" linings. Thursday, Friday and Saturday only:
\$37.50

Luxurious Muskrat FUR COATS, A "First Quality"

fur coat, carrying, as all fur coats do at Blairs, the Good Housekeeping Seal of Approval. Thursday, Friday and Saturday only. (Plus Tax).

An extensive selection of NEW FALL SUITS, In gabardine or worsted fabrics. Sizes 10 to 20. Thursday, Friday and Sat-

DRIVING SCHOOL EINAR SOLOMONSON

Calla Taken at City Cab Co.

TELEPHONE 5141

WANTED

Experienced