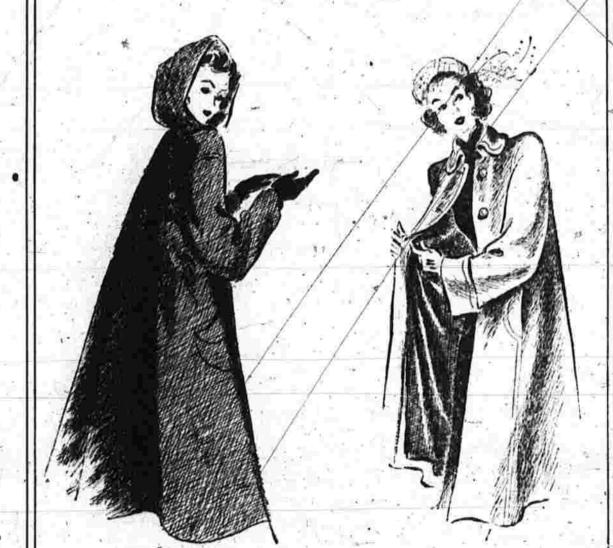

Thursday Night

AND EVERY THURSDAY EVENING

All Bingo Players

Cordially Invited to Attend!

The all important FURTRINMED COATS.
Trimmed with Fox, Squirrel, Wolf or Mouton. All at one low price for Thursday, Friday and Saturday.
\$74.50

A large group of UN-

COATS. In a wide variety of styles and colors. Some with hoods and "Zip-Out" linings. Thursday, Friday and Saturday only:
\$37.50

Luxurious Muskrat FUR COATS, A "First Quality"

fur coat, carrying, as all fur coats do at Blairs, the Good Housekeeping Seal of Approval. Thursday, Friday and Saturday only. (Plus Tax).