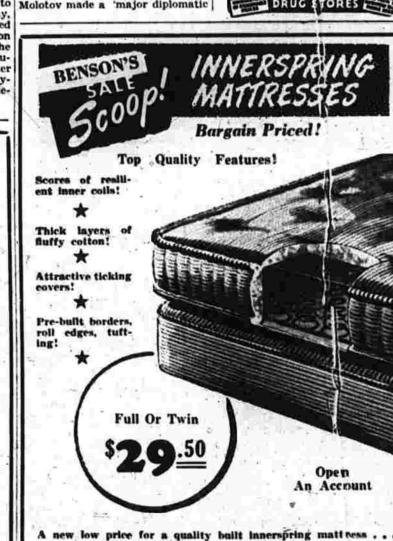

## **Bottles Crash** In North End

REASONABLE PRICES

Let Us Help You Sell Your Property- We

**JARVIS** 

Doctors say: 'Meet beds are entirely too soft'. Try a Best-Well Bed Beard under your mattress for BACKACHES and other pains caused by everselt beds or saggy springs. Prescribed for SACEOILIACS. Insures proper steeping posture. Made in ONE piece of Fibre for proper stiffness—NOT 3 pieces binged together. Prices are: 24" x 60" for one side of double bed

PUBLIC STENOGRAPHER

**RED CROSS** 

Mattress

Kemp's, Inc. Furniture and Music

Harvest Supper Wed., October 15

Community House. North Coventry Auspices Coventry Fragment Society IENU: Corned beef, cabbage ects, potatoes, rolls, cuffee and Reservations Close October 18 Call Mrs. Ayers, Willimahtic 543W2 or Mrs. Lydia Clark, Manchester 8765.

Stanley Group, WSCS

BOARDS (also called)

1Use two for both sides)......\$3.95 10" x 60" for single bod.......\$4.95 KEMP'S

Furniture and Music

A diaper snortage has developed his fred his red his r

DRUG TORES

to bring its comfort within the reach of everyone! There's no need for anyone to sleep on a mattress that is no longer, restful, when it can be replaced at such low cost. By now!